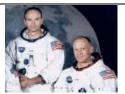

## Why the moon?

There was a competition between America and Russia to be the first country to have a man walk on the moon. This was called the...

| flew in Apollo 11 with<br>Neil |
|--------------------------------|
| _                              |