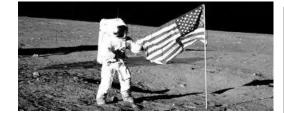

## Location

walk on the moon

The moon is 384,400 km away from Earth.

Neil Armstrong was the First Man on the Moon!