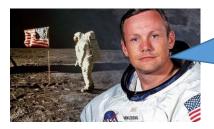

## **Neil Armstrong**

**NASA:** National Aeronautics and Space Administration

The American agency in charge of exploring space.

1930

1949

1952

20<sup>th</sup>

July

Neil

Neil was born in

North America

Neil joined the

Neil joined

| One small step |
|----------------|
| for man, one   |
| giant leap for |
| mankind.       |

| **<br>**<br>** |  |
|----------------|--|
|                |  |
|                |  |
|                |  |
|                |  |
|                |  |

## Location

walk on the moon

The moon is 384,400 km away from Earth.

Neil Armstrong was the First Man on the Moon!