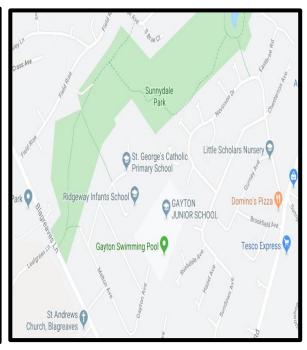

## **My School Locality**

## What is Geography?

Geography is when we learn about the places around us.

We learn about the local area and the World.

It means 'to draw and write about the Earth'.

## What is a Map?

A map is a drawing of all or part of Earth's surface.

Most maps are drawn on a flat surface. A map displayed on a round surface is called a globe. We live in Derby.

St George's School is in Littleover.

Can you find school on the map below?



## Bird's Eye View

This is the way we look at maps.

We pretend we are birds looking down at the different places.



| Key vocabulary |                                                                                           |
|----------------|-------------------------------------------------------------------------------------------|
| Globe          | A globe is a sphere which shows the surface of the Earth.                                 |
| Мар            | Maps are pictures on flat pieces of paper, or on a screen, showing features of the Earth. |
| World          | All the countries make up the World.                                                      |
| Atlas          | Atlases are books full of maps and information about the Earth.                           |
| Technique      | A method of doing something.                                                              |
| Place          | A